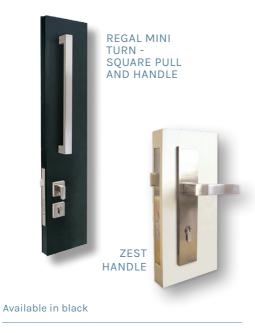

ACCESSORISE YOUR DOORS WITH A GREAT RANGE OF FURNITURE INCLUDING:

QR CODE TO LEARN MORE AND EXPLORE **OUR RANGE** 

ALSTTGV ATVV00

ASFL00 ATFL00

ASVV53 ATVV53

ASHV00 ATHV00

ASHV03 ATHV03

ATSV03